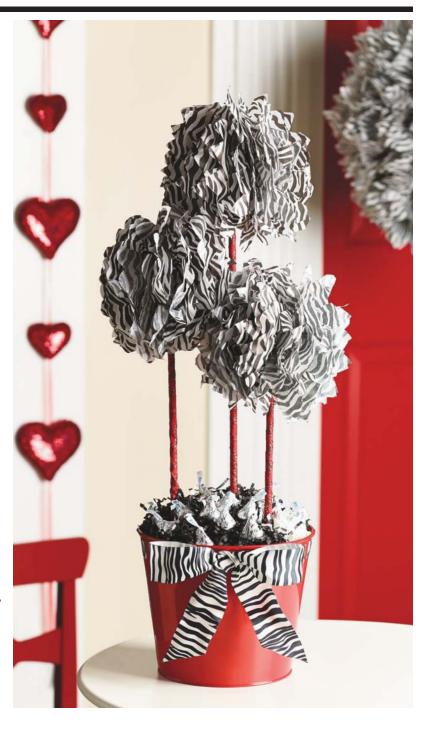

## TRENDY TOPIARIES

## instructions:

Cut  $18-5" \times 8"$  rectangles of tissue for each small pouf. Stack pieces, then fold accordion style (nine 1" folds). Trim the ends. Two have pointed edges, and the one on the left is rounded.

Wrap a piece of floral wire around the middle of the folded stack. Carefully pull half the stack, piece by piece, to form one half of a pouf. Flip it and pull in the other direction to form the second half.

When a sphere is formed, tie off the wire at the bottom and loop it so it will fit down inside a balloon stick.

Wrap the balloon sticks with ribbon and position in foam under shred inside the pot cover.