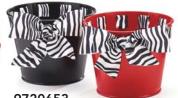

## materials:

**9718045** #9 Ribbon– Red Metallic Stripe

**9720653**Pot Cover Asst.

**54358**Tissue Sheets–
Zebra

**12726** Shred– Black Crinkle Cut™

**16005** Hershey's Kisses® Chocolate

**24183** Floral Wire– 21 Gauge

When a sphere is formed, tie off the wire at the bottom and loop it so it will fit down inside a balloon stick.

Wrap the balloon sticks with ribbon and position in foam under shred inside the pot cover.